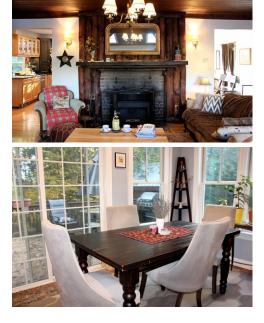

## Remarks

Bright and sunny contemporary tucked away on Dudley Pond - bring your kayaks and fishing rods! Features three bedrooms, two full baths, one powder room, living room, family room, eat in kitchen with black granite counters and aupair suite located in the lower level! Hardwood floors and tile throughout. Hot water baseboard, gas heat. New Bosch boiler heating system. Wraparound side deck with hot tub. Separate back deck with staircase brings you down to the private water access with dock. Neighbors conservation land. Close proximity to Wayland Public schools, Mass Pike, Rt 9, shopping, dining and Wayland Beach.